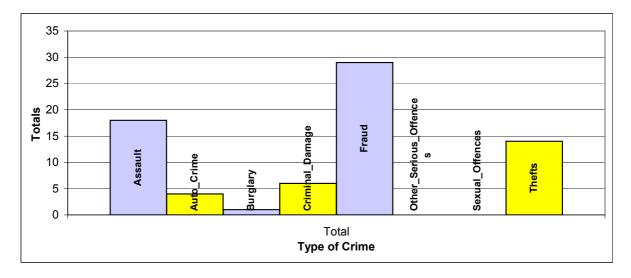

= 25/11/2010

Number of Months in Study Period

Geocoding Accuracy Rate

= 95%

| Crime Group            | Total |
|------------------------|-------|
| Assault                | 18    |
| Auto_Crime             | 4     |
| Burglary               | 1     |
| Criminal_Damage        | 6     |
| Fraud                  | 29    |
| Other_Serious_Offences | 0     |
| Sexual_Offences        | 0     |
| Thefts                 | 14    |
| Grand Total            | 72    |

### A Table of Crime in the Study Area (Above) and corresponding Graph (Below)

### A Table of Crime by Crime Group and then Crime Type

| EVENT_GROUP     | HO_DESCRIPTION                                   | Total |
|-----------------|--------------------------------------------------|-------|
| ASSAULT         | ACTUAL BODILY HARM WITHOUT INTENT                | 6     |
|                 | ASSAULT WITHOUT INJURY                           | 5     |
|                 | PUBLIC FEAR, ALARM OR DISTRESS                   | 1     |
|                 | RACIALLY OR RELIGIOUSLY AGGRAVATED ACTUAL BODILY | 1     |
|                 | RACIALLY OR RELIGIOUSLY AGGRAVATED PUBLIC FEAR,  | 5     |
| AUTO_CRIME      | THEFT FROM VEHICLE                               | 4     |
| BURGLARY        | BURGLARY IN A BUILDING OTHER THAN A DWELLING     | 1     |
| CRIMINAL_DAMAGE | CRIMINAL DAMAGE TO VEHICLES                      | 6     |
| FRAUD           | OTHER FRAUD                                      | 29    |
| THEFTS          | OTHER THEFT OR UNAUTHORISED TAKING               | 10    |
|                 | ROBBERY OF BUSINESS PROPERTY                     | 1     |
|                 | ROBBERY OF PERSONAL PROPERTY                     | 3     |
| Grand Total     |                                                  | 72    |