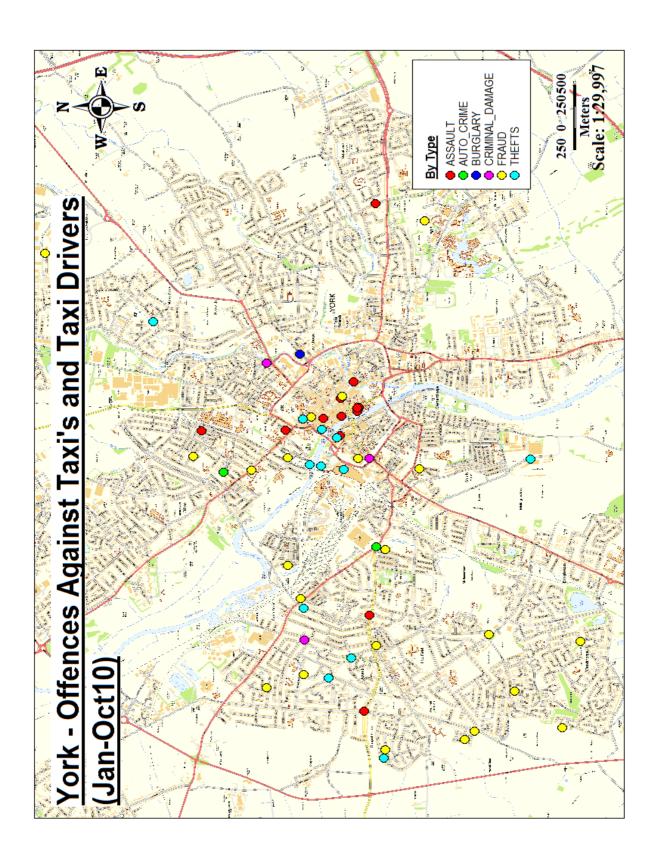

### **Patterns**

There is no real pattern of the locations of the racial incidents except many of the assaults were in the city centre and making off without payment is popular in Acomb/Holgate/Dringhouses/Westfield area

They all occurred between 5pm-5am and tended to be at the drinking hotspots in City Centre e.g. Rougier Street, Gallery Nightclub, and Parliament St and Blake Street