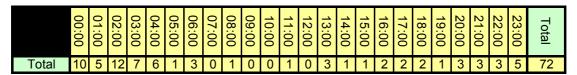

## A Table of Crime by Month of the Year and Hour of the Day in the Study Area

| Month | Total |
|-------|-------|
| Jan   | 8     |
| Feb   | 10    |
| Mar   | 7     |
| Apr   | 7     |
| May   | 5     |
| Jun   | 9     |

| Month | Total |
|-------|-------|
| Jul   | 8     |
| Aug   | 7     |
| Sep   | 4     |
| Oct   | 7     |
| Nov   | 0     |
| Dec   | 0     |

**Grand Total** 

| • | _ |
|---|---|
|   |   |
|   |   |
|   |   |
|   |   |
|   |   |
|   |   |

7.2

| Crime Day   | Total |
|-------------|-------|
| Mon         | 12    |
| Tue         | 2     |
| Wed         | 8     |
| Thu         | 5     |
| Fri         | 12    |
| Sat         | 13    |
| Sun         | 20    |
| Grand Total | 72    |
| •           | •     |