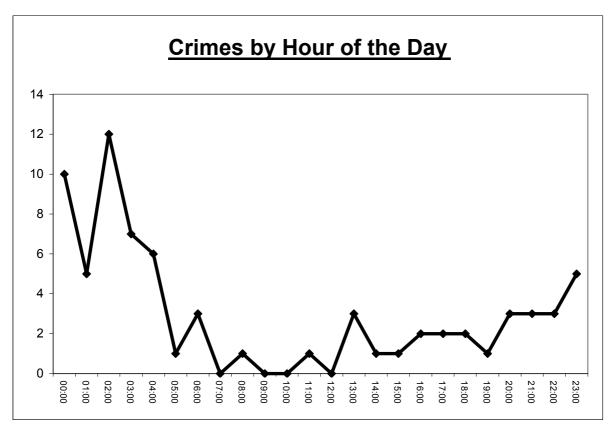

th | Total |
|-------|-------|
| Jan   | 8     |
| Feb   | 10    |
| Mar   | 7     |
| Apr   | 7     |
| May   | 5     |
| Jun   | 9     |

| Month | Total |
|-------|-------|
| Jul   | 8     |
| Aug   | 7     |
| Sep   | 4     |
| Oct   | 7     |
| Nov   | 0     |
| Dec   | 0     |

**Grand Total** 

| • | _ |
|---|---|
|   |   |
|   |   |
|   |   |
|   |   |
|   |   |
|   |   |

7.2

| Crime Day   | Total |
|-------------|-------|
| Mon         | 12    |
| Tue         | 2     |
| Wed         | 8     |
| Thu         | 5     |
| Fri         | 12    |
| Sat         | 13    |
| Sun         | 20    |
| Grand Total | 72    |
| •           | •     |

Expected Average Crime per Month =

Expected Average Crime per Day =

10.3

## A Table and Graph of Crime by Hour of the Day in the Study Area





#### **Details of the Racial Crimes**

RP IS TAXI DRIVER AND WHILST TAKING 4 MALES ON A FAIR 2 BECOME RACIALLY ABUSIVE AGAINST MUSLIM DRIVER INCLUDING SAYING "I HATE MUSLIMS" CAUSING DRIVER HARRASMENT ALARM AND DISTRESSTHE OTHER 2 TRY TO QUIET THEM DOWN RP DRIVES TO ACOMB POLICE STATION

TAXI DRIVER PICKS FARE UP FROM THE TAXI RANK AND WHEN ASKED HIM HE CAN WAIT FOR THE PASSENGERS BOYFRIEND THE TAXI DRIVER REFUSED AND WHEN THIS WAS SAID THE PASSENGER STARTED TO MAKE REFERENCE TOWARDS THE DRIVERS ORIGIN AND STATED SEVERAL TIMES TO GET BAC

TAXI DRIVER PICKS UP FARE IN CITY CENTRE THREE MALE GET IN TAXI ON ROUTE TO DESTINATION WHICH IS YORK TRAIN STATION THE THREE MALES SUBJECT TAXI DRIVER TO VERBAL RACIST ABUSE AS TAXI APPROACHES ROUGIER STREET ONE OF THE REAR PASSENGERS PUNCHES TAXI DRIV